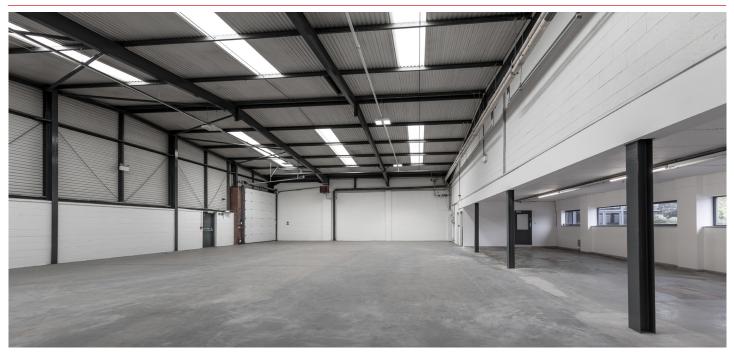

## FEATURES

The property benefits from: Warehouse

- Minimum eaves height 5.3m
- 1 electrically operated up and over loading door
- 3-phase electricity
- Kitchenette

#### Offices

- Fully-fitted first floor offices
- Ability to fit out additional offices in undercroft
- Male and female WCs
- Steam fired central heating
- EPC C-68