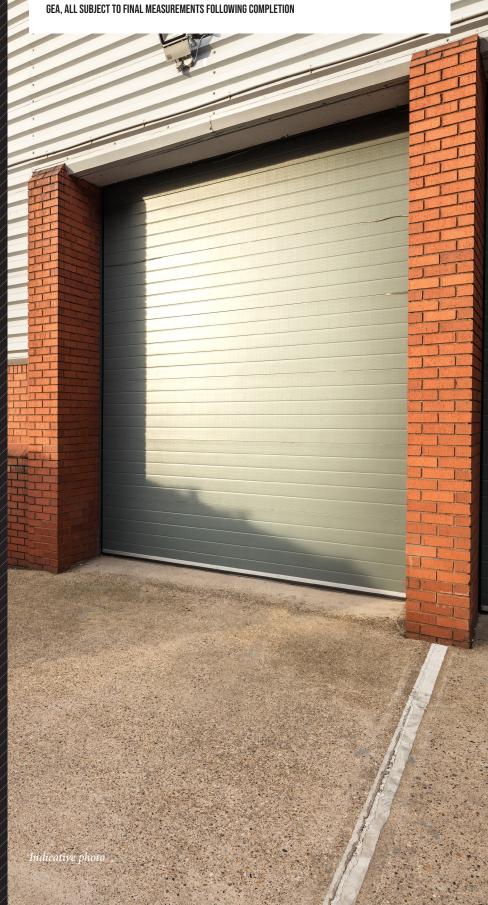

## FEATURES

The property benefits from: Warehouse

- Minimum eaves height 5.3m
- 1 electrically operated up and over loading door
- 3-phase electricity
- Kitchenette