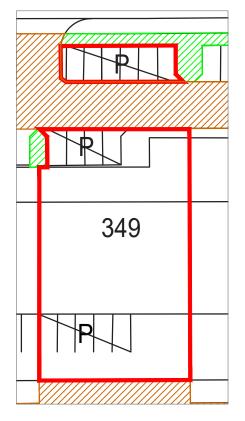

#### EXTERNAL

- 15 car parking spaces
- Large shared yard to rear

| SQ FT | SQ M           |
|-------|----------------|
| 1,321 | 122.71         |
| 4,408 | 409.54         |
| 5,729 | 532.25         |
|       | 1,321<br>4,408 |