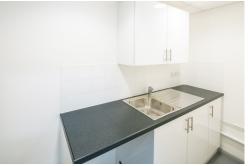

#### Offices

- Fully-fitted first floor offices
- Ability to fit out additional offices in undercroft
- Male and female WCs
- Steam fired central heating
- EPC C-68