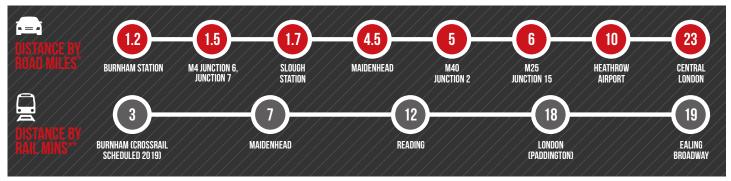

## LOCATION

- Less than 2 miles from Junctions 6 & 7 of the M4, which provides excellent access to the M25, the wider national motorway network and Heathrow Airport
- Two mainline railway stations within 3 miles, providing fast and direct rail access to London Paddington and scheduled to benefit from Crossrail in 2019

## **DISTANCES**

SOURCE: \* FROM 349 EDINBURGH AVENUE SL1 4TU. SOURCE: THE AA \*\* TIMES FROM SLOUGH STATION. SOURCE: NATIONAL RAIL ENQUIRIES