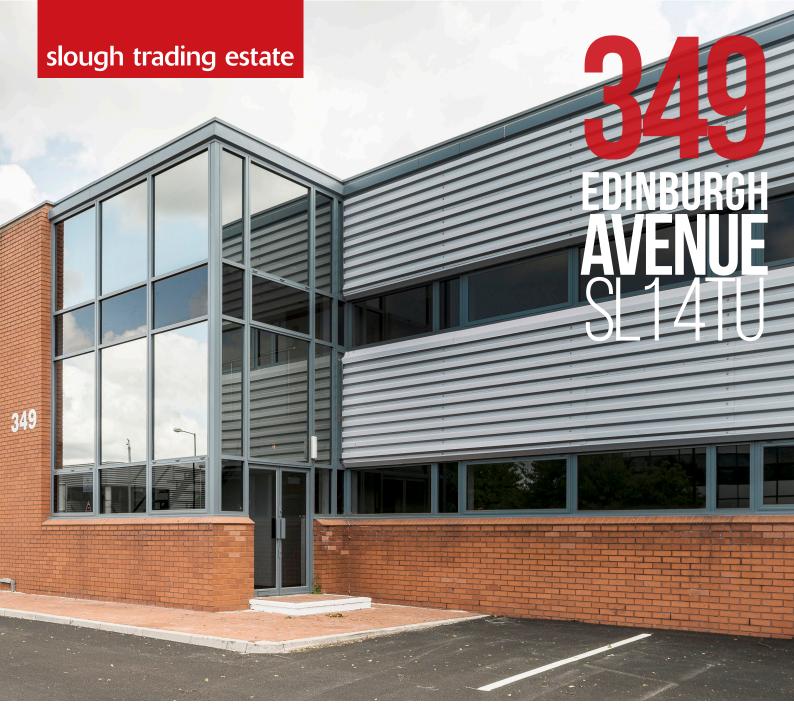

# TO LET 5,729 SQ FT (532 SQ M)

PROMINENT WAREHOUSE / TRADE COUNTER UNIT WITH EXCELLENT PARKING RATIO

# 349 EDINBURGH AVENUE SL14TU

PROMINENT WAREHOUSE/ TRADE COUNTER UNIT FRONTING EDINBURGH AVENUE A MAIN THOROUGHFARE OF THE SLOUGH TRADING ESTATE, MAKING THEM POPULAR WITH COMPANIES SEEKING A HIGH PROFILE.