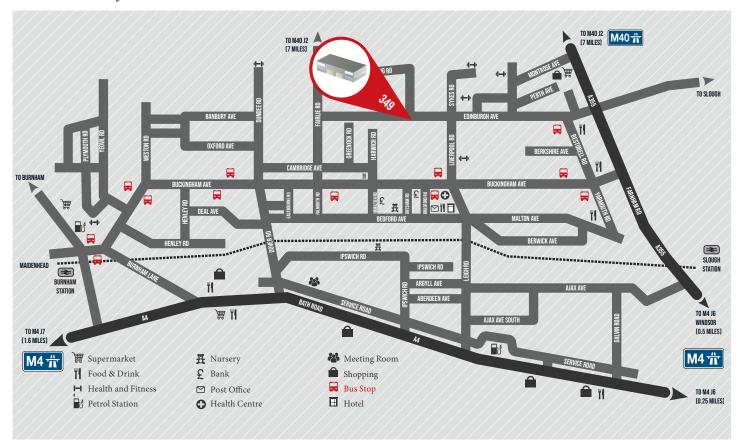

THE YARD AREA IS ACCESSED BOTH FROM LIVERPOOL ROAD AND EDINBURGH AVENUE. THE UNITS ARE CLOSE TO THE BANKS, TRADING ESTATE SHOPS, TRADE COUNTER AND MOTOR DEALERSHIP AREAS. EDINBURGH AVENUE OFFERS DIRECT ACCESS TO THE A355 FARNHAM ROAD, WHICH IN TURN LEADS DIRECTLY TO JUNCTION 6 OF THE M4 TO THE SOUTH AND JUNCTION 2 OF THE M40 TO THE NORTH.

11 PLACES TO EAT
2 HIGH STREET BANKS
HOTEL ACCOMMODATION
MULTIPLE FITNESS FACILITIES
2 NURSERIES
HEALTH CENTRE
DEDICATED BUS SERVICE

## LOCATION

- Less than 2 miles from Junctions 6 & 7 of the M4, which provides excellent access to the M25, the wider national motorway network and Heathrow Airport
- Two mainline railway stations within 3 miles, providing fast and direct rail access to London Paddington and scheduled to benefit from Crossrail in 2019