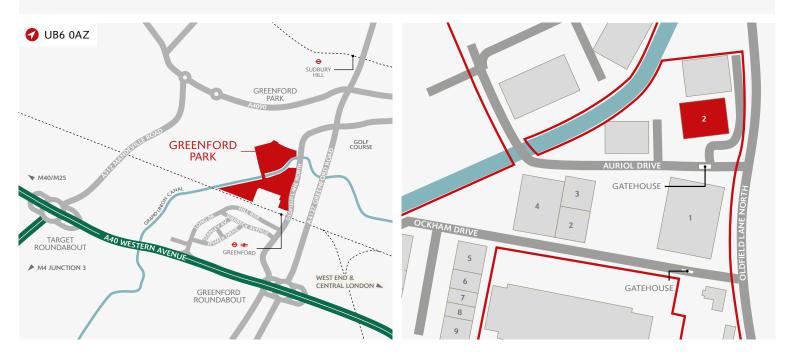

Excellent access onto Western Avenue (A40), providing direct links to Central London and the national motorway network

Easily accessible environment for employees with Greenford Main Line and Underground (Central line) Station within 300m of the estate entrance

Established estate with well-known occupiers including DHL, DFS, Brompton Bicycle, Kuehne + Nagel, Kerry Foods, Booker Ltd and Sainsbury's

Secure estate with 24-hour on-site security, CCTV and gatehouse

#### DISTANCES

| A40 WESTERN AVENUE  | 0.3 miles |
|---------------------|-----------|
| GREENFORD STATION   | 0.4 miles |
| NORTHOLT STATION    | 2.5 miles |
| A406 NORTH CIRCULAR | 2.9 miles |
| M4 (J3)             | 6 miles   |
| M40 (J1)            | 7 miles   |
| M25 (J16)           | 9 miles   |
| HEATHROW AIRPORT    | 9 miles   |
| CENTRAL LONDON      | 12 miles  |
|                     |           |