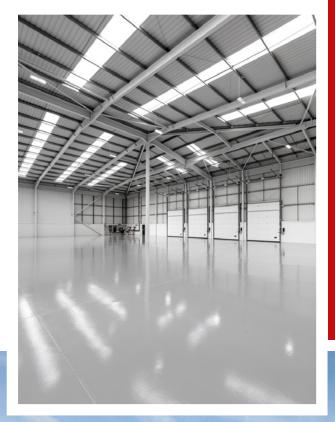

# UNIT 2 AURIOL DRIVE

GREENFORD UB6 0AZ

TO LET

HIGHLY SUSTAINABLE, STATE-OF-THE-ART WAREHOUSE RECENTLY UNDERGONE EXTENSIVE REFURBISHMENT

32,709 SQ FT (3,039 SQ M)

## 32,709 SQ FT INDUSTRIAL UNIT MARKS SEGRO'S MOST SUSTAINABLE REFURBISHMENT TO DATE, BOASTING BOTH OUTSTANDING SUSTAINABILITY CREDENTIALS AND FEATURES.

An A+ EPC

Rating

BREEAM \*\*\*\*

'Outstanding'

BREAAM credentials