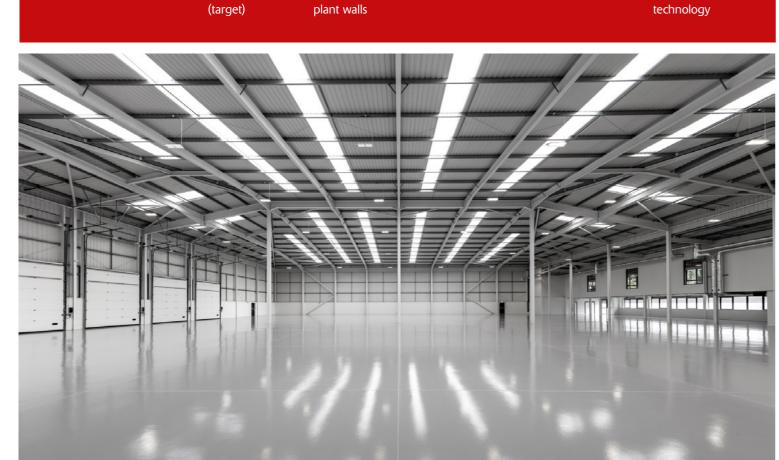

## 32,709 SQ FT INDUSTRIAL UNIT MARKS SEGRO'S MOST SUSTAINABLE REFURBISHMENT TO DATE, BOASTING BOTH OUTSTANDING SUSTAINABILITY CREDENTIALS AND FEATURES.

An A+ EPC

Rating

BREEAM \*\*\*\*

'Outstanding'

BREAAM credentials

Internal and

external living

EV charging bays

Solar PV panels

Real time energy

data capture

## **SPECIFICATION**

New heat pump / AC system

Cycle racks and changing facilities

Rainwater harvesting

Recently

undergone

extensive refurbishment

8m clear height

3-phase electricity supply

Internal air quality sensors

Bug hotels to help increase bio-diversity efforts

LED lighting to warehouse and offices

Allocated parking

4 level access loading doors

NEWLY REFURBISHED UNIT ON AN ESTABLISHED AND SECURE ESTATE JUST 30 MINUTES AWAY FROM CENTRAL LONDON