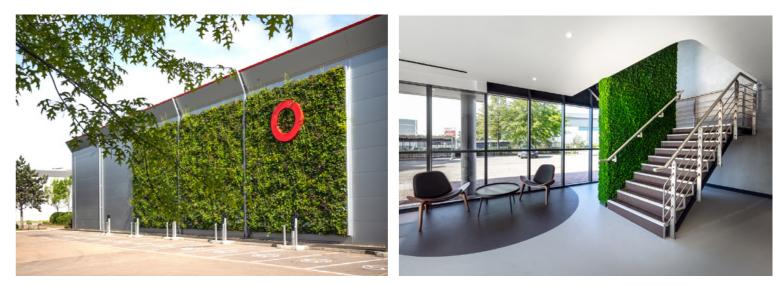

## 32,709 SQ FT INDUSTRIAL UNIT MARKS SEGRO'S MOST SUSTAINABLE REFURBISHMENT TO DATE, BOASTING BOTH OUTSTANDING SUSTAINABILITY CREDENTIALS AND FEATURES.

An A+ EPC

Rating

BREEAM \*\*\*\*

'Outstanding'

BREAAM credentials

Internal and

external living

EV charging bays

Solar PV panels

Real time energy

data capture

## **SPECIFICATION**

New heat pump / AC system

Cycle racks and changing facilities

Rainwater harvesting

Recently

undergone

extensive refurbishment

8m clear height

3-phase electricity supply

Internal air quality sensors

Bug hotels to help increase bio-diversity efforts

LED lighting to warehouse and offices

Allocated parking

4 level access loading doors

NEWLY REFURBISHED UNIT ON AN ESTABLISHED AND SECURE ESTATE JUST 30 MINUTES AWAY FROM CENTRAL LONDON